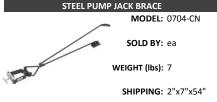

## **FEATURES**

- A system that consists of a supported plank that moves up & down on vertical poles.
- Enables the worker to operate comfortably and safely at the exact working height and a constant distance from the work surface.
- Ideal for siding and stucco applicators, roofers and for jobs with restricted area access.