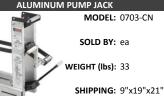

## **FEATURES**

- A system that consists of a supported plank that moves up & down on vertical poles.
- Enables the worker to operate comfortably and safely at the exact working height and a constant distance from the work surface.
- Ideal for siding and stucco applicators, roofers and for jobs with restricted area access.