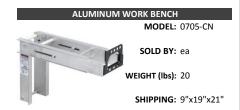

## **FEATURES**

- A system that consists of a supported plank that moves up & down on vertical poles.
- Enables the worker to operate comfortably and safely at the exact working height and a constant distance from the work surface.
- Ideal for siding and stucco applicators, roofers and for jobs with restricted area access.