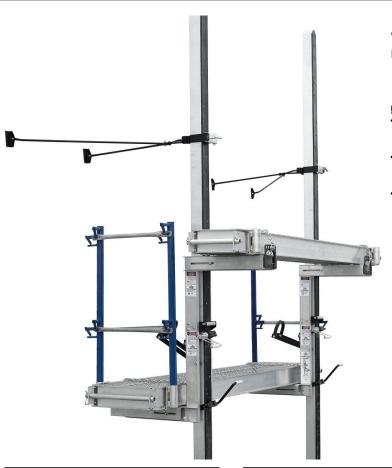

## **ALUMINUM**

PUMP JACK SYSTEM

## **FEATURES**

- A system that consists of a supported plank that moves up & down on vertical poles.
- Enables the worker to operate comfortably and safely at the exact working height and a constant distance from the work surface.
- Ideal for siding and stucco applicators, roofers and for jobs with restricted area access.